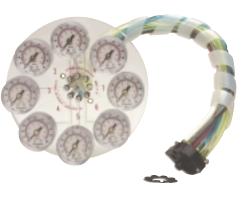

## CM-01

Circuit Board for Octoport Circuit Analyzer

Size: 6 5/16" dia. by 3/4" thick. Holds one module - plus 8 Clippard pressure gauges

Use: For testing and to analyze Clippard modular valve circuits. To order circuit board only: specify part #CM-01

To order analyzer complete with pressure gauges, hose and connections, specify Part # R-121.

CM-02