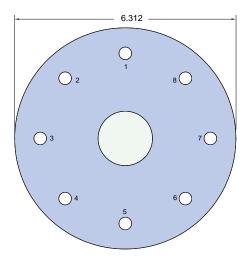

## CM-01

Circuit Board for Octoport Circuit Analyzer

Size: 6 5/16" dia. by 3/4" thick. Holds one module - plus 8 Clippard pressure gauges

Use: For testing and to analyze Clippard modular valve circuits. To order circuit board only: specify part #CM-01