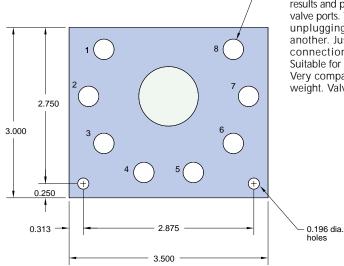

## Adapter Circuit Board Single Module

1/8" NPT typ.

Size: 3 1/2" x 3" x 9/16" - 1 module

Use: Provides mounting for a single modular valve, with 8 individual 1/8" NPT ports furnished on the top side of the circuit board. Beneficial in experimenting or bread boarding a new circuit or one operation of a circuit. You can quickly connect input and outputs on a temporary basis, and check operation of the module through results and pressures resulting at the various valve ports. Test several modules by merely unplugging one, and replacing it with another. Just two screws to loosen. All connections are automatically made. Suitable for building a one module circuit. Very compact size. Easy to mount. Light weight. Valves are easily replaced.